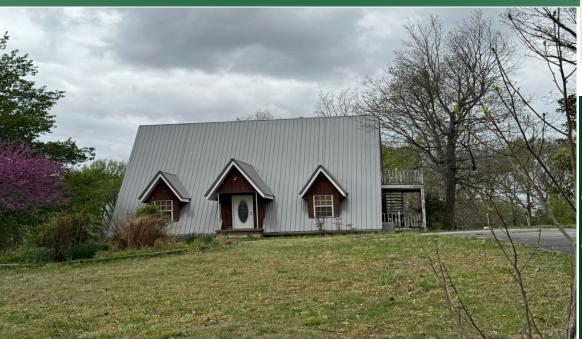

## 3 BEDROOM, 2 BATH, A FRAMEHOME WITH 6.16+/- AGRES IN 4 TRAGTS ACCILCUT ON 168 HALFWAY ROAD-SCOTTSVILLE, KY

EXCELLENT OPPORTUNITY TO BUY A SMALL FARM WITH GOOD HOME OR BEAUTIFUL LOT IN A PRIME LOCATION! THIS PROPERTY OFFERS A BARN, POND, AND FENCED WITH GREAT BUILDING LOTS LOCATED BETWEEN SCOTTSVILLE AND BOWLING GREEN, JUST OFF US 231.

51

10:00

TRACT 1: HOME AND 2.29+/- ACRES Tract 2: 1.00+/- Acre Building Lot Tract 3: 0.96+/- Acre Building Lot Tract 4: 1.91+/- Acre Lot With Barn and Pond

TE & AUCTION

270-618-7800

ALL BIDDERS MUST REGISTER WITH A PHOTO ID. REAL ESTATE- 15% NON REFUNDABLE DEPOSIT DUE DAY OF AUCTION. BALANCE DUE ON OR BEFORE 45 days. 10% buyers premium on real estate. Possession with deed. 2024 taxes prorated at closing. All homes built before 1978 may contain lead base paint. Prospective buyers are given to days prior to auction to conduct lead base paint test buyer will be required to sign a waiver of all post sale inspections. All items selling AS-is where is with no warranty expressed or implied. All Announcements made day of Auction take precedence over all advertisements. Sellers nor agent responsible for Accidents. Personal Property will be sold online only beginning monday, may 27th 40 dayn and ending thurbayd. June 5th 45-307ml.