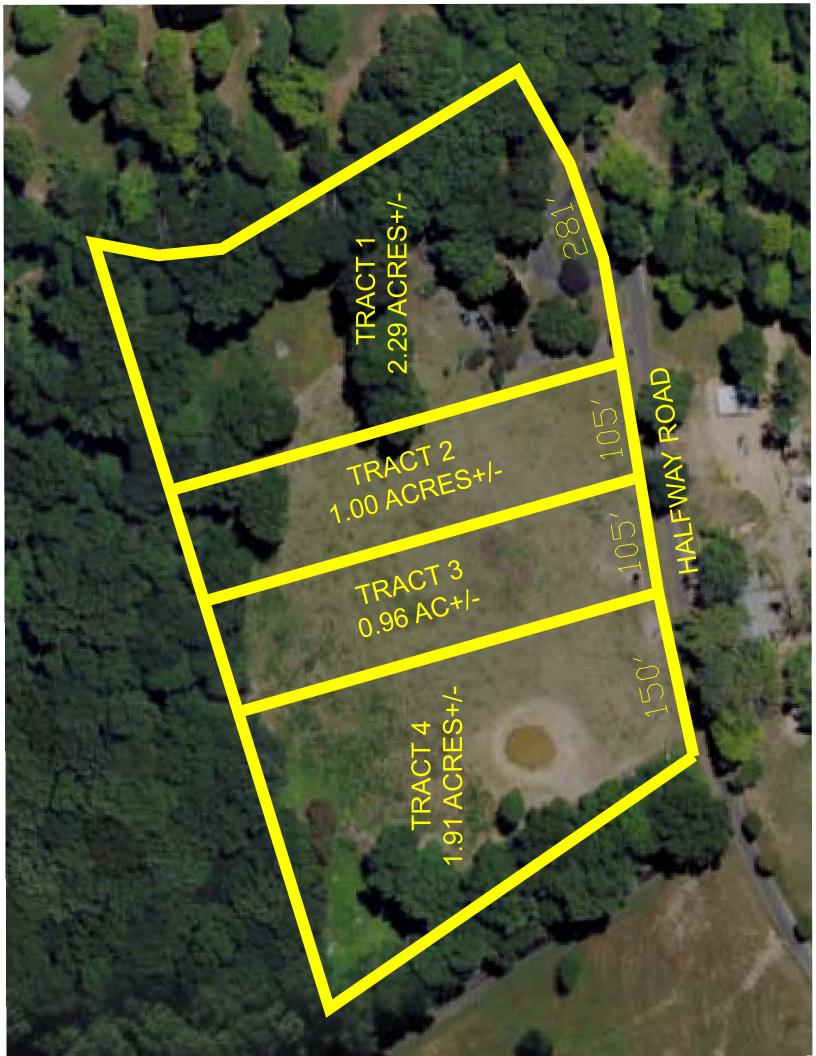

## 3 BEDROOM, 2 BATH, A FRAMEHOME WITH 6.16+/- AGRES IN 4 TRAGTS ACCILCUT ON 168 HALFWAY ROAD-SCOTTSVILLE, KY

EXCELLENT OPPORTUNITY TO BUY A SMALL FARM WITH GOOD HOME OR BEAUTIFUL LOT IN A PRIME LOCATION! THIS PROPERTY OFFERS A BARN, POND, AND FENCED WITH GREAT BUILDING LOTS LOCATED BETWEEN SCOTTSVILLE AND BOWLING GREEN, JUST OFF US 231.

51

10:00

TRACT 1: HOME AND 2.29+/- ACRES Tract 2: 1.00+/- Acre Building Lot Tract 3: 0.96+/- Acre Building Lot Tract 4: 1.91+/- Acre Lot With Barn and Pond

TE & AUCTION

270-618-7800

ALL BIDDERS MUST REGISTER WITH A PHOTO ID. REAL ESTATE- 15% NON REFUNDABLE DEPOSIT DUE DAY OF AUCTION. BALANCE DUE ON OR BEFORE 45 days. 10% buyers premium on real estate. Possession with deed. 2024 taxes prorated at closing. All homes built before 1978 may contain lead base paint. Prospective buyers are given to days prior to auction to conduct lead base paint test buyer will be required to sign a waiver of all post sale inspections. All items selling AS-is where is with no warranty expressed or implied. All Announcements made day of Auction take precedence over all advertisements. Sellers nor agent responsible for Accidents. Personal Property will be sold online only beginning monday, may 27th 40 dayn and ending thurbayd. June 5th 45-307ml.