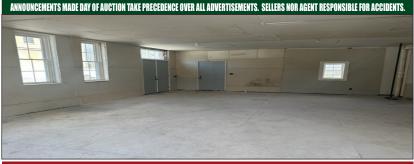

229 W. WASHINGTON STREET - GLASGOW, KY

2004--SQF

**SELLERS: K & M SERVICES LLC** 

**PROPERTY SALES LIVE ONLY, SITTING** ON APPROXIMATELY 0.15+/- ACRES. A LOT OF **RENOVATIONS** HAVE BEEN DONE AND CAN BE MADE INTO THAT SPACE YOU ARE LOOKING FOR. BEING AS IT CAN BE USED FOR MANY USES! THIS BUILDING HAS A LOT OF POTENTIAL AND THE HARD WORK **IS ALREADY DONE FOR YOU! WITH** 

A FEW MORE MINOR DETAILS, THIS CAN BE THE LOCATION **OF YOUR DREAMS LOCATED JUST OFF OF THE SQUARE IN GLASGOW, KY.** 

DERS MUST REGISTER WITH A PHOTO ID. REAL ESTATE-15% NON REFUNDABLE DEPOSIT DUE DAY OF AUCTION. BALANCE DUE ON OR BEFORE 45 DAYS. 10% BUYERS PREMIUM ON REAL ESTATE. POSSESSION WITH DEED. 2024 TAXES PRORATED AT CLOSING. ALL HOMES BUILT BEFORE 1978 MAY CONTAIN LEAD BASE PAINT. PROSPECTIVE BUYERS ARE GIVEN 10 DAYS PRIOR TO AUCTION TO CONDUCT LEAD BASE PAINT TEST. BUYER WILL BE REQUIRED TO SIGN A WAIVER OF ALL POST SALE INSPECTIONS. ALL ITEMS SELLING AS IS WHERE IS WITH NO WARRANTY EXPRESSED OR IMPLIED. ALL
ANNOUNCEMENTS MADE DAY OF AUCTION TAKE PRECEDENCE OVER ALL ADVERTISEMENTS. SELLERS NOR AGENT RESPONSIBLE FOR ACCIDENTS.