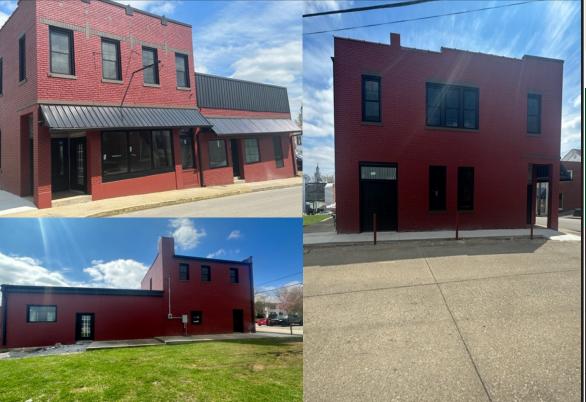

229 W. WASHINGTON STREET - GLASGOW, KY

2004--SQF

**SELLERS: K & M SERVICES LLC** 

**PROPERTY SALES LIVE ONLY, SITTING** ON APPROXIMATELY 0.15+/- ACRES. A LOT OF **RENOVATIONS** HAVE BEEN DONE AND CAN BE MADE INTO THAT SPACE YOU ARE LOOKING FOR. BEING AS IT CAN BE USED FOR MANY USES! THIS BUILDING HAS A LOT OF POTENTIAL AND THE HARD WORK **IS ALREADY DONE FOR YOU! WITH** 

A FEW MORE MINOR DETAILS, THIS CAN BE THE LOCATION **OF YOUR DREAMS LOCATED JUST OFF OF THE SQUARE IN GLASGOW, KY.** 

DERS MUST REGISTER WITH A PHOTO ID. REAL ESTATE-15% NON REFUNDABLE DEPOSIT DUE DAY OF AUCTION. BALANCE DUE ON OR BEFORE 45 DAYS. 10% BUYERS PREMIUM ON REAL ESTATE. POSSESSION WITH DEED. 2024 TAXES PRORATED AT CLOSING. ALL HOMES BUILT BEFORE 1978 MAY CONTAIN LEAD BASE PAINT. PROSPECTIVE BUYERS ARE GIVEN 10 DAYS PRIOR TO AUCTION TO CONDUCT LEAD BASE PAINT TEST. BUYER WILL BE REQUIRED TO SIGN A WAIVER OF ALL POST SALE INSPECTIONS. ALL ITEMS SELLING AS IS WHERE IS WITH NO WARRANTY EXPRESSED OR IMPLIED. ALL
ANNOUNCEMENTS MADE DAY OF AUCTION TAKE PRECEDENCE OVER ALL ADVERTISEMENTS. SELLERS NOR AGENT RESPONSIBLE FOR ACCIDENTS.