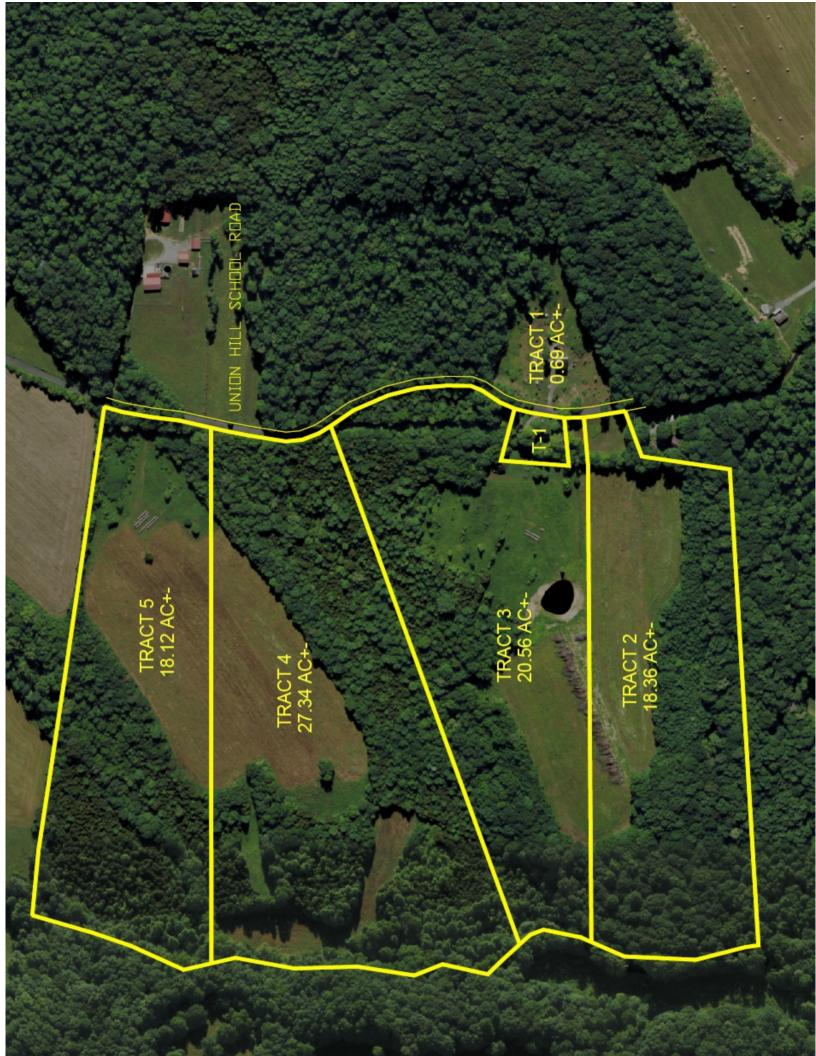

SATURDAY
TH
10:00
AM

TRACT 2 - 17.322+/- ACRES
TRACT 3 - 22.276+/- ACRES
TRACT 4 - 26.175 ACRES
TRACT 5 - 16.259+/- ACRES

ALL BIDDERS MUST REGISTER WITH A PHOTO ID. REAL ESTATE-15% NON REFUNDABLE DEPOSIT DUE DAY OF AUCTION. BALANCE DUE ON OR BEFORE
45 DAYS. 10% BUYERS PREMIUM ON REAL ESTATE. POSSESSION WITH DEED. 2024 TAXES PRORATED AT CLOSING. ALL HOMES BUILT BEFORE 1978 MAY
CONTAIN LEAD BASE PAINT. PROSPECTIVE BUYERS ARE GIVEN 10 DAYS PRIOR TO AUCTION TO CONDUCT LEAD BASE PAINT TEST BUYER WILL BE REQUIRED TO
SIGN A WAIVER OF ALL POST SALE INSPECTIONS. ALL ITEMS SELLING AS-IS WHERE-IS WITH NO. WARRANTY EXPRESSED OR IMPLIED. ALL
ANNOUNCEMENTS MADE DAY OF AUCTION TAKE PRECEDENCE OVER ALL ADVERTISEMENTS. SELLERS NOR AGENT RESPONSIBLE FOR ACCIDENTS.