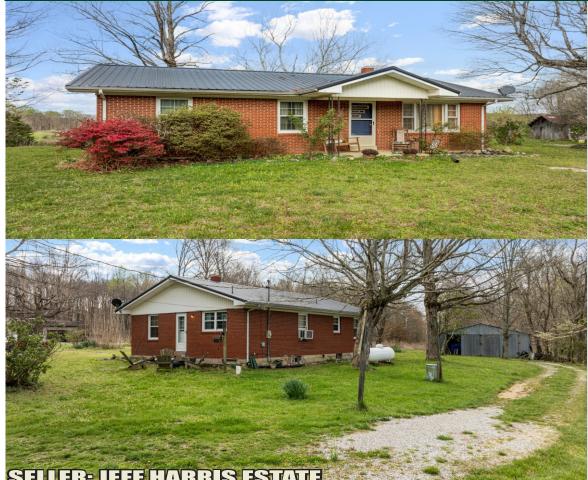

HOUSE - TIMBER - 82+/- ACRES
ATTCTTONI

**267 UNION HILL SCHOOL ROAD-SUMMER SHADE, KY** 

TRACT 1-1,176+/- SQFT BRICK HOME
WITH BASEMENT. THIS HOME IS EQUIPPED WITH
3 BEDROOMS, 11/2 BATHROOMS, AND
A DETACHED GARAGE. THIS HOME COMES
WITH APPROXIMATELY 0.657+/- ACRES.