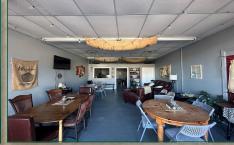

APPROXIMATELY 6000 SQ. FT. COMMERCIAL BUILDING .65 ACRES - 5 BATHS - CHA

## QONLINE AUCTION ONLY

**LOCATION: 210 N MAIN STREET, BURKESVILLE, KY 42717** 