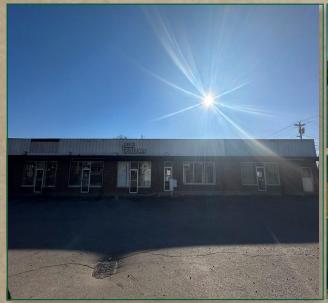

APPROXIMATELY 6000 SQ. FT. COMMERCIAL BUILDING .65 ACRES - 5 BATHS - CHA

## QONLINE AUCTION ONLY

**LOCATION: 210 N MAIN STREET, BURKESVILLE, KY 42717** 