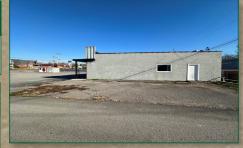

APPROXIMATELY 6000 SQ. FT. COMMERCIAL BUILDING .65 ACRES - 5 BATHS - CHA

## QONLINE AUCTION ONLY

**LOCATION: 210 N MAIN STREET, BURKESVILLE, KY 42717** 