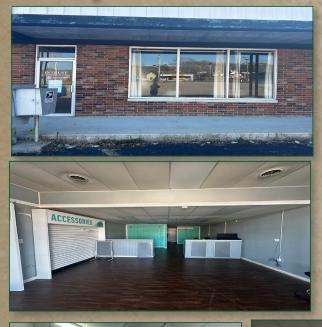

APPROXIMATELY 6000 SQ. FT. COMMERCIAL BUILDING .65 ACRES - 5 BATHS - CHA

## QONLINE AUCTION ONLY

**LOCATION: 210 N MAIN STREET, BURKESVILLE, KY 42717** 