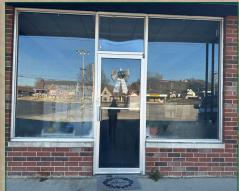

APPROXIMATELY 6000 SQ. FT. COMMERCIAL BUILDING .65 ACRES - 5 BATHS - CHA

## QONLINE AUCTION ONLY

**LOCATION: 210 N MAIN STREET, BURKESVILLE, KY 42717** 