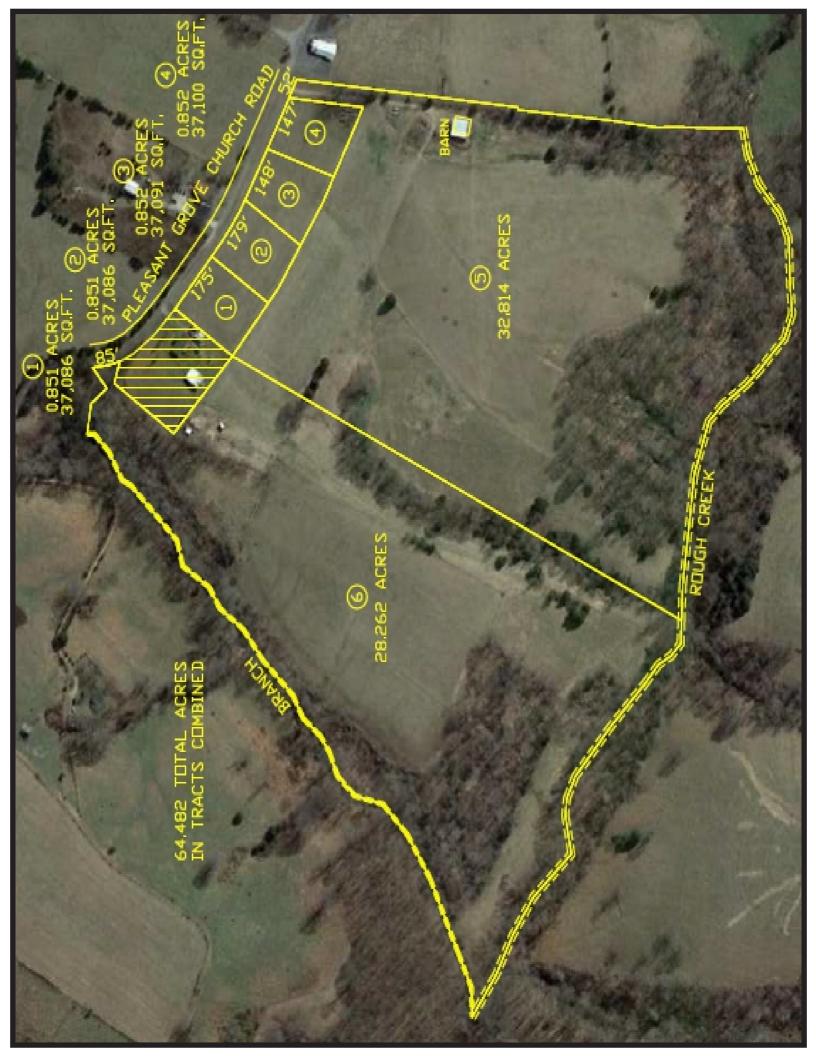

## TRACT #1:

0.851+/- ACRES, BUILDING LOT TRACT #2:

0.851+/- ACRES, BUILDING LOT TRACT #3:

0.852+/- ACRES, BUILDING LOT TRACT #4:

0.852+/- ACRES, BUILDING LOT TRACT #5:

32.814+/- ACRES, FARMLAND TRACT #6:

28.262+/- ACRES, FARMLAND

TOTAL ACREAGE: 64.482+/-

PLAT ON BACK PAGE

270-237-7625

**SELLERS: TIMMY & LEIGH ANN WOODS** 